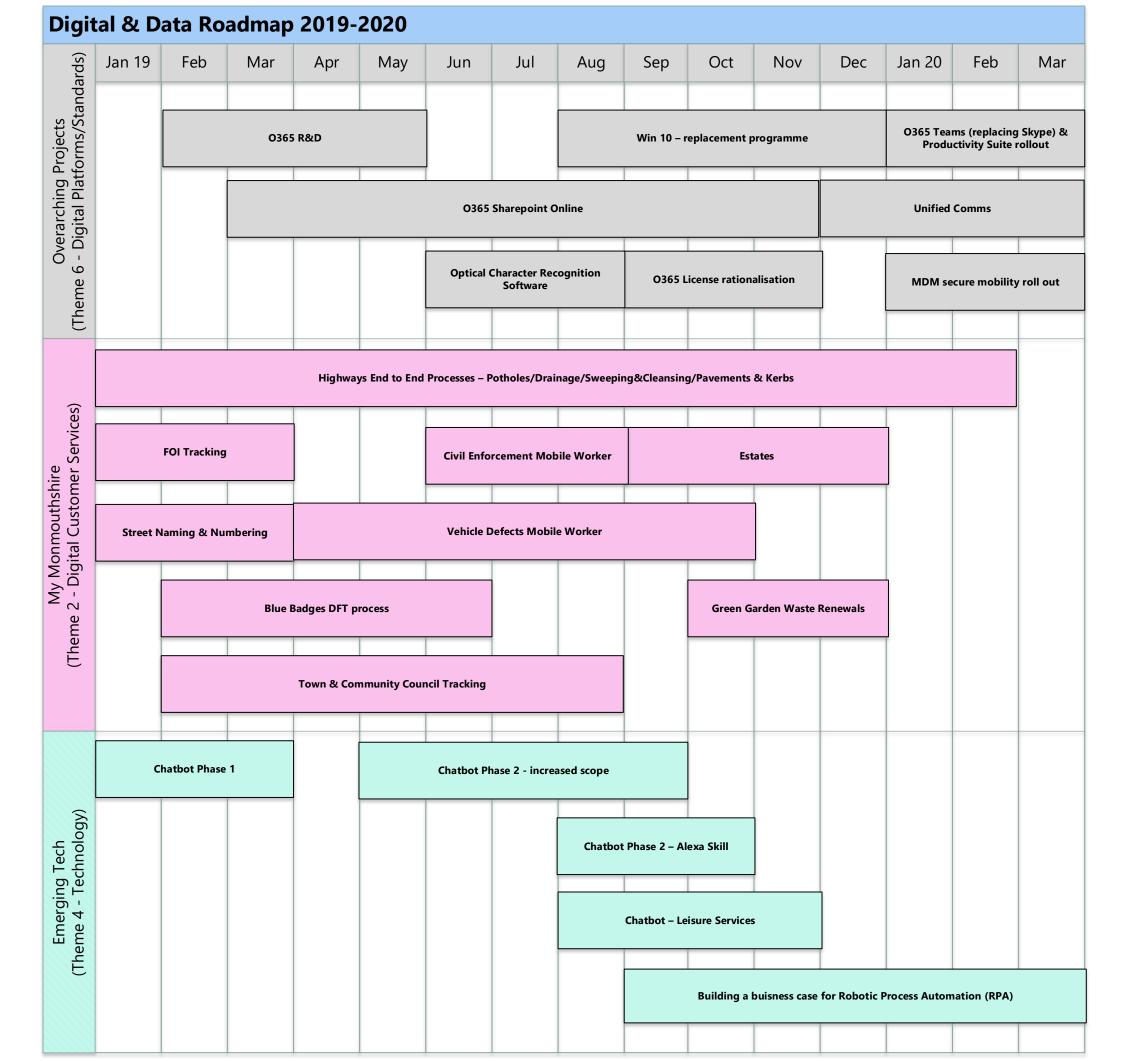

| Jan 19 | Feb                                             | Mar | Apr | May | Jun | Jul | Aug | Sep                        | Oct                                            | Nov            | Dec            | Jan 20  | Feb | Ма |  |
|--------|-------------------------------------------------|-----|-----|-----|-----|-----|-----|----------------------------|------------------------------------------------|----------------|----------------|---------|-----|----|--|
| Jan 19 |                                                 |     |     |     |     |     |     |                            |                                                |                |                |         |     |    |  |
|        | Legal System - Replacement                      |     |     |     |     |     |     |                            | Highways Asset Management System - Replacement |                |                |         |     |    |  |
|        | People Services Whole System – Specification    |     |     |     |     |     |     |                            |                                                |                |                |         |     |    |  |
|        | Direct Care System - Replacement                |     |     |     |     |     |     |                            | Home to School Transport System review         |                |                |         |     |    |  |
|        |                                                 |     |     |     |     |     |     |                            |                                                |                |                |         |     |    |  |
|        | Finance End Call / E-store                      |     |     |     |     |     |     | Training Compliance System |                                                |                |                |         |     |    |  |
|        |                                                 |     |     |     |     |     |     |                            |                                                |                |                |         |     |    |  |
|        | PTU Drivers/Processes                           |     |     |     |     |     |     |                            |                                                |                |                |         |     |    |  |
|        | Registrars Digitisation                         |     |     |     |     |     |     |                            |                                                |                |                |         |     |    |  |
|        | Leisure Services Digitisation                   |     |     |     |     |     |     |                            |                                                |                |                |         |     |    |  |
|        |                                                 |     |     |     |     |     |     |                            |                                                |                |                |         |     |    |  |
|        |                                                 |     |     |     |     |     |     |                            |                                                | MHA / Ground   | ds Digitisatio | on      |     |    |  |
|        | Cleansing/Cleaning/Community Meals Digitisation |     |     |     |     |     |     |                            |                                                |                |                |         |     |    |  |
|        |                                                 |     |     |     |     |     |     |                            |                                                |                |                |         |     |    |  |
|        |                                                 |     |     |     |     |     |     |                            | Р                                              | ublic Protecti | on Digitisati  | on      |     |    |  |
|        |                                                 |     |     |     |     |     |     |                            |                                                | Trade          | Waste Digit    | isation |     |    |  |
|        |                                                 |     |     |     |     |     |     |                            |                                                |                |                |         |     |    |  |